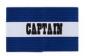

# CHAMPION SPORTS SOCCER ADULT CAPTAIN ARM BANDS ROYAL/WHITE

CAP-RO

Suggested Price

\$4.99

### CHAMPION SPORTS SOCCER ADULT CAPTAIN ARM BANDS RED/WHITE

CAP-SC

Suggested Price

\$4.99