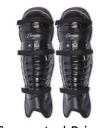

#### CHAMPION SINGLE KNEE BASEBALL/SOFTBALL **UMPIRE LEG GUARD**

CG08

Suggested Price

\$49.99