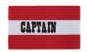

### CHAMPION SPORTS SOCCER ADULT CAPTAIN ARM BANDS RED/WHITE

CAP-SC

Suggested Price

\$4.99