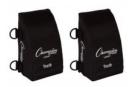

### CHAMPION ANKLE WRIST WEIGHT 5 LBS BLACK - PAIR

SAW5

Suggested Price

\$17.99

### CHAMPION ANKLE WRIST WEIGHT 2 LBS BLACK - PAIR

SAW2

Suggested Price

\$11.99