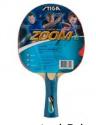

#### STIGA ZOOM PING PONG TABLE TENNIS **PADDLE**

183701

**Suggested Price** 

\$8.99