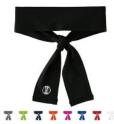

## HOLLOWAY ZOOM DRY-EXCEL ADJUSTABLE LIGHTWEIGHT TIE HEADBAND

223846

**Suggested Price** 

\$11.00