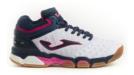

## JOMA V.BLOK WOMEN'S INDOOR SHOES WHITE/PINK/NAVY

V.BLOKLS-902

Suggested Price

\$109.99