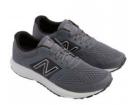

## **NEW BALANCE 520V5 CASUAL SNEAKERS** GREY/BLACK/WHITE

M520LS5

**Suggested Price** 

\$64.99