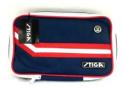

## STIGA SINGLE COVER ELEGANT FOR TABLE TENNIS RACKET WHITE

1413-0400-81

Suggested Price

\$18.99