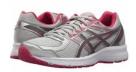

# ASICS JOLT SHOES GLACIER GREY/CARBON/BRIGHT ROSE

B073JTVVTB

Suggested Price

\$65.00