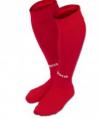

#### JOMA CLASSIC 2 SOCKS RED

400054.600

Suggested Price

\$9.99

400054.550

\$9.99