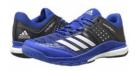

## ADIDAS CRAZYFLIGHT X SHOES ROYAL/SILVER/BLACK

B01MT1MWI

Suggested Price

\$115.00